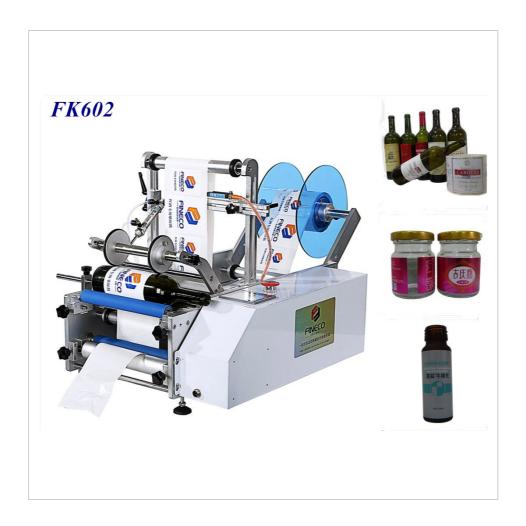

\*Can be applied to all kinds round and tapered round containers. \*Tabletop labeler , portable and easy operation. \*Support customization , such as adding a date printer.

### **FK602**

#### **Semi-automatic Round Bottle Labeling Machine**

| Meas.(cm)       | Labeling Speed | Labeling<br>Tolerance | Label Siz e    | Product Size |
|-----------------|----------------|-----------------------|----------------|--------------|
|                 |                |                       | L:20mm~200mm   |              |
| 102.0/66.0/73.0 | 15~25 pcs/min  | ±0.5mm                | W(H):20mm~220m | φ15~φ150mm   |
|                 |                |                       | m              |              |