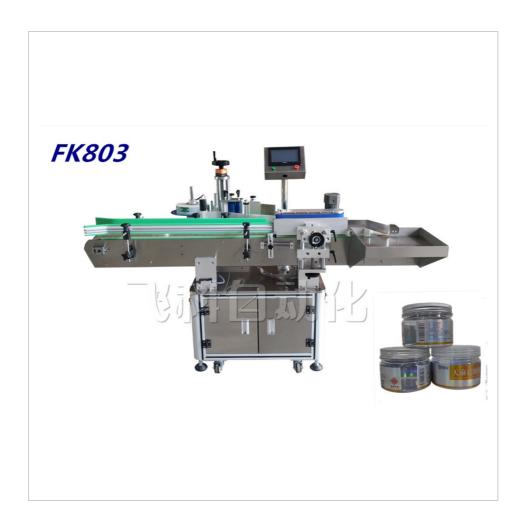

### **FK803**

### Automatic Round Bottle Labeling Machine

| Meas.(cm)        | Labeling Speed | Labeling<br>Tolerance | Label Size                    | Product Size |
|------------------|----------------|-----------------------|-------------------------------|--------------|
| 196.0/99.0/160.0 | 30~80 pcs/min  | ±1mm                  | L:15mm~100mm<br>W(H):15~130mm | Φ25mm~φ100mm |

\*Can be applied to all kinds round and tapered round containers wrap around labeling.

\*Clear/Transparent label is more recommended for this labeler type. \*Liner labeler , can be connectted to production line. \*Support customization , such as conveyor height/width and adding a date printer.