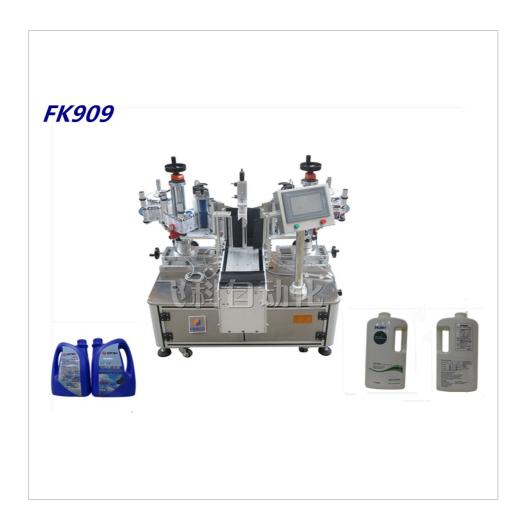

## **FK909**

#### **Semi-automatic Double Side Labeling Machine**

| Meas.(cm)         | Labeling Speed | Labeling<br>Tolerance | Label Size                    | Product Size                                |
|-------------------|----------------|-----------------------|-------------------------------|---------------------------------------------|
| 140.0/127.0/150.0 | 15~25 pcs/min  | ±0.5 mm               | L:15mm~200mm<br>W(H):15~130mm | L:20mm~200mm<br>W:20~150mm<br>H:0.2mm~120mm |

<sup>\*</sup>Support customization, such as adding a date printer.

\*Can be applied to all kinds flat/square/round container double side labeling simultaneously. \*Can be connected to production line. \*Support customization , such as adding a date printer.