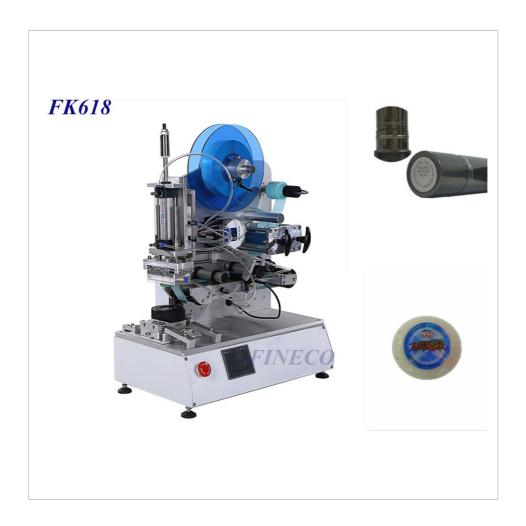

### **FK618**

#### Semi-automatic High Precision Plane Labeling Machine

| Meas.(cm)        | Labeling Speed | Labeling<br>Tolerance | Label Siz e                | Product Size                               |
|------------------|----------------|-----------------------|----------------------------|--------------------------------------------|
| 123.0/66.0/113.0 | 15~25 pcs/min  | ±0.2mm                | L:10mm~70mm<br>W(H):5~70mm | L:20mm~200mm<br>W:20~150mm<br>H:0.2mm~75mm |

\*Can be applied to all kinds round and tapered round containers wrap around labeling that less than 4/5 circle. \*Opaque label is more recommended for this labeler type. \*Liner labeler , can be connectted to production line. \*Support customization , such as conveyor height/width and adding a date printer.