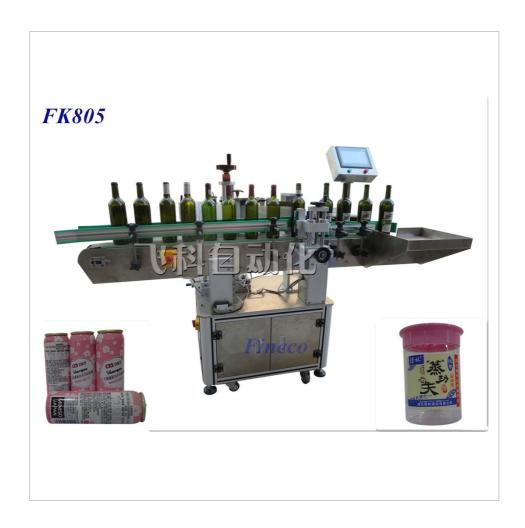

### **FK805**

#### **Automatic Round Bottle Labeling Machine**

| Meas.(cm)         | Labeling Speed | Labeling<br>Tolerance | Label Siz e                   | Product Size |
|-------------------|----------------|-----------------------|-------------------------------|--------------|
| 210.0/137.0/157.0 | 25~60 pcs/min  | ±1mm                  | L:15mm~100mm<br>W(H):15~130mm | Φ25mm~φ120mm |

\*Can be applied to all kinds small round labeling such as vials , ampoule.Or other cylindrical round objects that can not stand alone. \*Feeding automatically. \*Support customization , such as conveyor height/width and adding a date printer.