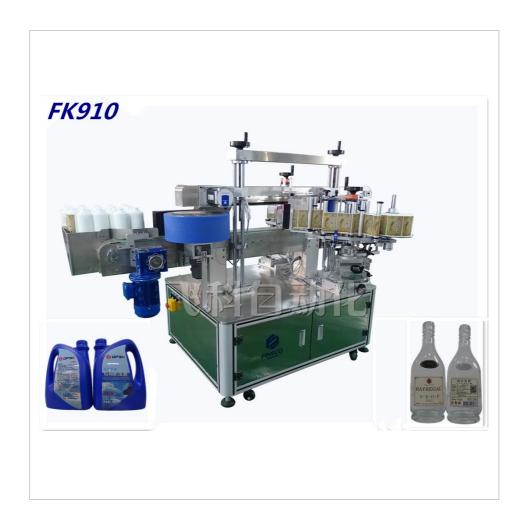

### **FK910**

#### **Automatic Double Side Labeling Machine**

| Meas.(cm)         | Labeling Speed | Labeling<br>Tolerance | Label Siz e                   | Product Size                                |
|-------------------|----------------|-----------------------|-------------------------------|---------------------------------------------|
| 325.0/130.0/160.0 | 30~160 pcs/min | ±1 mm                 | L:15mm~100mm<br>W(H):15~130mm | L:20mm~200mm<br>W:20~150mm<br>H:0.2mm~120mm |