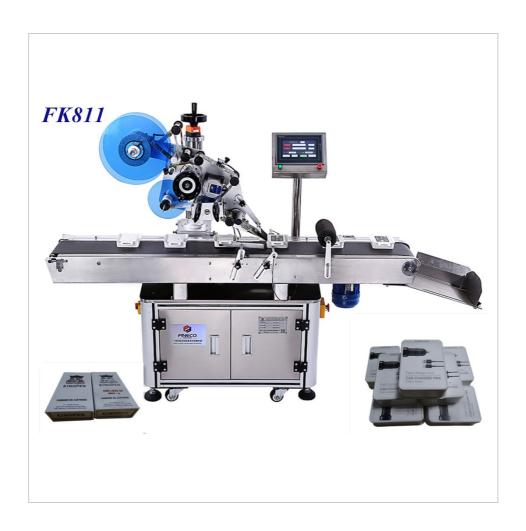

### **FK811**

#### **Automatic Plane Labeling Machine**

| Meas.(cm)        | Labeling Speed | Labeling<br>Tolerance | Label Size                    | Product Size                                |
|------------------|----------------|-----------------------|-------------------------------|---------------------------------------------|
| 176.0/85.0/147.0 | 40~120 pcs/min | ±1mm                  | L:15mm~100mm<br>W(H):15~130mm | L:40mm~400mm<br>W:40~200mm<br>H:0.2mm~150mm |

<sup>\*</sup>Support customization, such as custom labeler height/width and adding a date printer.

\*Can be applied to all kinds cards,PE bags. \*Can be connected to production line. \*Support customization, such as custom labeler height/width and adding a date printer.