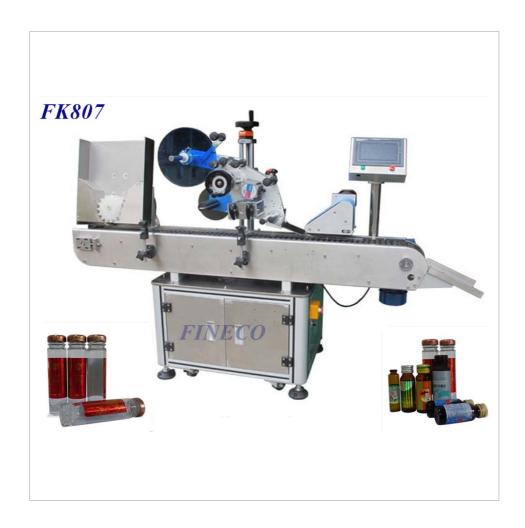

### **FK807**

#### **Automatic Small Round Bottle Labeling Machine**

| Meas.(cm)        | Labeling Speed | Labeling<br>Tolerance | Label Size                    | Product Size |
|------------------|----------------|-----------------------|-------------------------------|--------------|
| 201.0/75.0/173.0 | 100~300pcs/min | ±1mm                  | L:15mm~100mm<br>W(H):15~130mm | Φ10mm~φ30mm  |

\*Can be applied to all kinds flat bottle and plane labeling. \*Can be connected to production line.