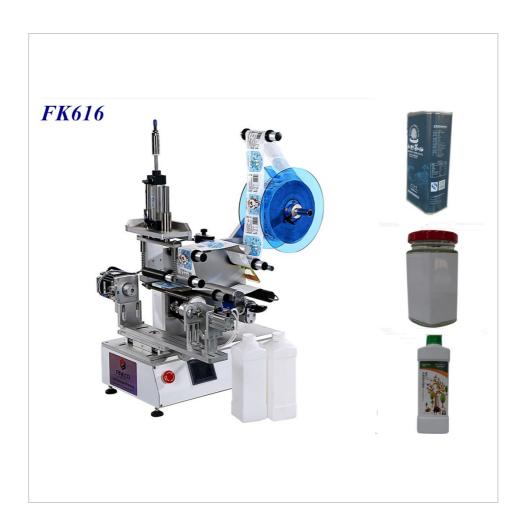

### **FK616**

#### Semi-automatic Square Bottle Wrap Around Labeling Machine

| Meas.(cm)        | Labeling Speed | Labeling<br>Tolerance | Label Siz e                   | Product Size                                |
|------------------|----------------|-----------------------|-------------------------------|---------------------------------------------|
| 132.0/76.0/112.0 | 15~25 pcs/min  | ±0.5mm                | L:15mm~200mm<br>W(H):15~130mm | L:20mm~200mm<br>W:20~150mm<br>H:0.2mm~120mm |

\*Can be applied to all kinds flat bottle and plane labeling. \*Tabletop labeler, portable and easy operation. \*Support customization, such as adding a date printer.