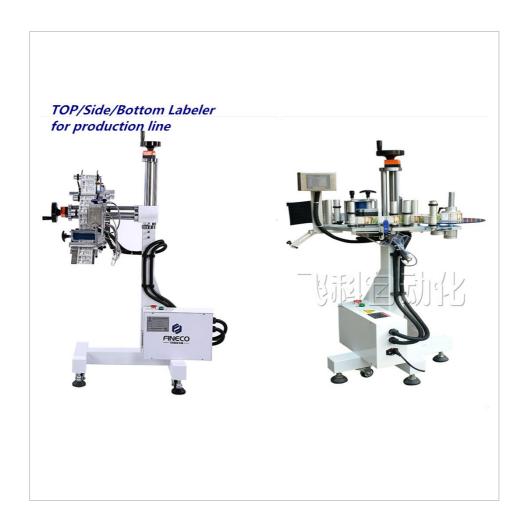

# **FK835**

#### **Production Line Labeling Head**

| Meas.(cm)        | Labeling Speed | Labeling<br>Tolerance | Label Size                    | Product Size |
|------------------|----------------|-----------------------|-------------------------------|--------------|
| 101.0/99.0/163.0 | 40~150 pcs/min | ±1mm                  | L:15mm~100mm<br>W(H):15~130mm | no limit     |

\*Can be applied to all kinds flat/square/round container double side labeling simultaneously.