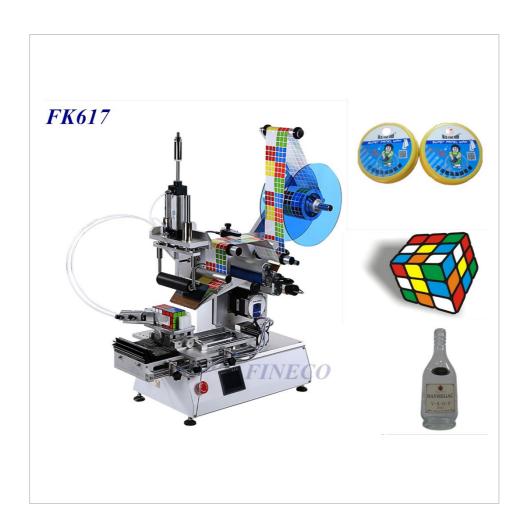

# **FK617**

#### **Semi-automatic Plane Labeling Machine**

| Meas.(cm)        | Labeling Speed | Labeling<br>Tolerance | Label Siz e                   | Product Size                                |
|------------------|----------------|-----------------------|-------------------------------|---------------------------------------------|
| 123.0/66.0/113.0 | 15~25 pcs/min  | ±0.5mm                | L:15mm~200mm<br>W(H):15~130mm | L:20mm~200mm<br>W:20~150mm<br>H:0.2mm~120mm |

\*Can be applied to all kinds plane labeling with high precision requirement , labeling tolerance up to  $\pm 0.2$ mm. \*Tabletop labeler , portable and easy operation. \*Support customization , such as adding a date printer.