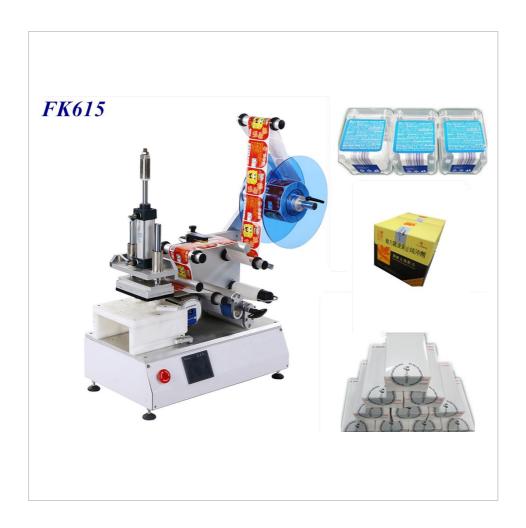

### **FK615**

#### **Semi-automatic Box Corner Wrap Labeling Machine**

| Meas.(cm)      | Labeling Speed | Labeling<br>Tolerance | Label Size                    | Product Size                                |
|----------------|----------------|-----------------------|-------------------------------|---------------------------------------------|
| 94.0/59.0/95.0 | 15~25 pcs/min  | ±0.5mm                | L:15mm~100mm<br>W(H):15~110mm | L:20mm~200mm<br>W:20~150mm<br>H:0.2mm~120mm |

\*Can be applied to all kinds square bottle/can wrap around labeling. \*Tabletop labeler , portable and easy operation. \*Support customization , such as adding a date printer.