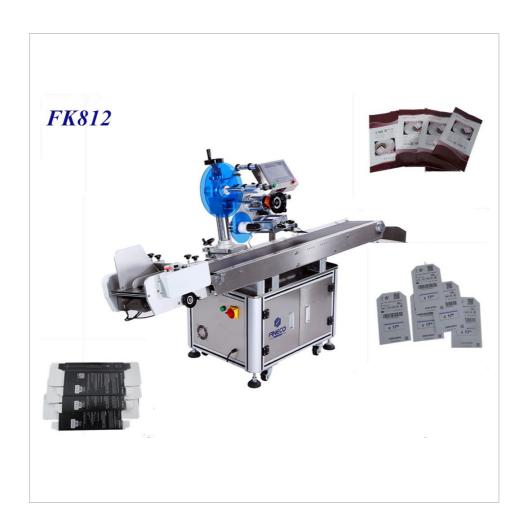

### **FK812**

#### **Automatic Card Labeling Machine**

| Meas.(cm)        | Labeling Speed | Labeling<br>Tolerance | Label Size                    | Product Size                              |
|------------------|----------------|-----------------------|-------------------------------|-------------------------------------------|
| 213.0/85.0/147.0 | 40~120 pcs/min | ±1mm                  | L:15mm~100mm<br>W(H):15~130mm | L:20mm~200mm<br>W:20~150mm<br>H:0.2mm~1mm |

\*Can be applied to all kinds production line labeling. \*Support customization , such as custom labeler height/width and adding a date printer. \*Top/Side/Bottom available.